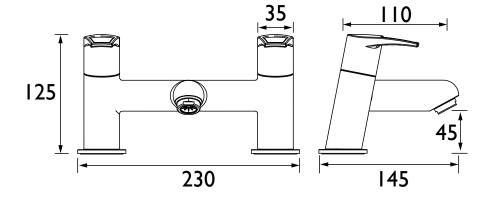

Dimensions (measurements in mm)

| Flow Rates (I/min)    |      |      |    |    |      |       |  |  |  |
|-----------------------|------|------|----|----|------|-------|--|--|--|
| System Pressure (bar) | 0.2  | 0.5  | 1  | 2  | 3    | 5     |  |  |  |
| SM BF C (mixed)       | 23.7 | 37.5 | 53 | 75 | 91.8 | 118.5 |  |  |  |