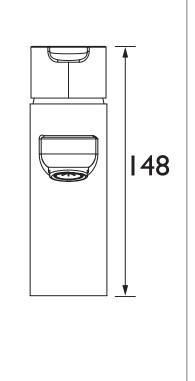

|  |  |  |  |
| Plumbing System Requirements:     | Suitable for all plumbing systems        |  |  |  |  |
| Minimum Dynamic Pressure:         | 0.2 Bar                                  |  |  |  |  |
| Maximum Dynamic Pressure:         | 5.0 Bar                                  |  |  |  |  |
| Maximum Hot Water Temperature: °C | 65                                       |  |  |  |  |
| Maximum Static Pressure: (bar)    | 10                                       |  |  |  |  |
| Flow Type:                        | Single Flow                              |  |  |  |  |
| Isolation Included:               | No                                       |  |  |  |  |

Dimensions (measurements in mm)

### Product Certifications:



For more products, visit our website: http://www.bristan.com







| Flow Rates (I/min)    |     |     |   |   |   |   |  |
|-----------------------|-----|-----|---|---|---|---|--|
| System Pressure (bar) | 0.2 | 0.5 | 1 | 2 | 3 | 5 |  |
| NR BASNW C            | 6   | 6   | 6 | 6 | 6 | 6 |  |

## TECHNICAL DATA SHEET



BRISTAN