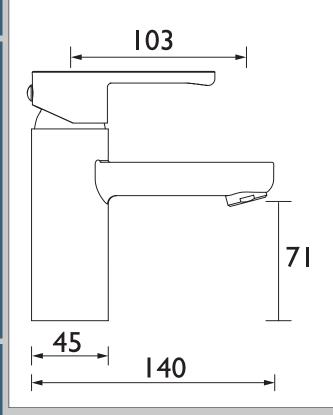

|  |  |  |  |
| Plumbing System Requirements:     | Suitable for all plumbing systems        |  |  |  |  |
| Minimum Dynamic Pressure:         | 0.2 Bar                                  |  |  |  |  |
| Maximum Dynamic Pressure:         | 5.0 Bar                                  |  |  |  |  |
| Maximum Hot Water Temperature: °C | 65                                       |  |  |  |  |
| Maximum Static Pressure: (bar)    | 10                                       |  |  |  |  |
| Flow Type:                        | Single Flow                              |  |  |  |  |
| Isolation Included:               | No                                       |  |  |  |  |

Dimensions (measurements in mm)

### Product Certifications:



For more products, visit our website: http://www.bristan.com







| Flow Rates (I/min)    |     |     |   |   |   |   |  |
|-----------------------|-----|-----|---|---|---|---|--|
| System Pressure (bar) | 0.2 | 0.5 | 1 | 2 | 3 | 5 |  |
| NR BASNW C            | 6   | 6   | 6 | 6 | 6 | 6 |  |

## TECHNICAL DATA SHEET



BRISTAN