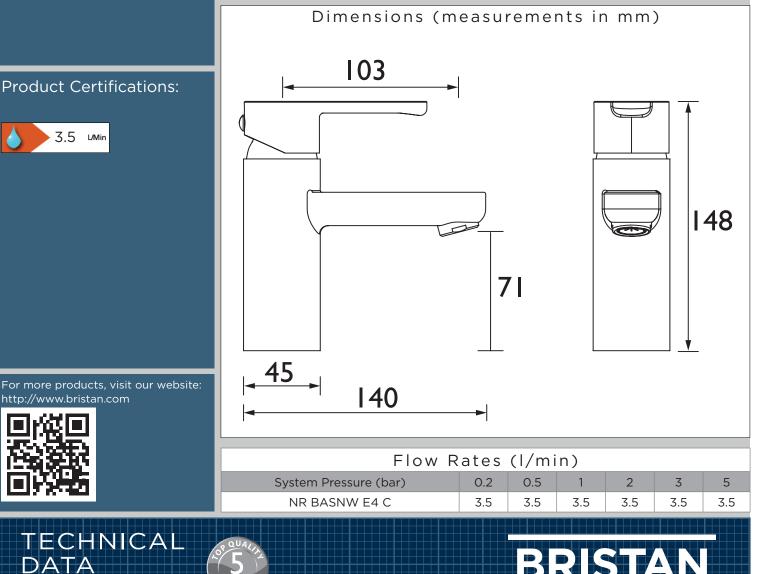

## Features:

Metal lever

S

3.5 /6 I per min low regulator

| Specification                     |                                          |
|-----------------------------------|------------------------------------------|
| Product Type:                     | Bathroom Tap                             |
| Main Construction Material:       | Brass                                    |
| Mount Type:                       | Deck Mounted                             |
| Handle Type:                      | Lever Handle                             |
| Connection Inlet:                 | M10 x 530mm 15mm Compression Flexi Pipes |
| Connection Outlet:                | 3.5 l/min M24 Flow Limiter               |
| Number of Tap Holes:              | 1                                        |
| Valve/Cartridge Type:             | 35mm Flat Cartridge                      |
| Plumbing System Requirements:     | Suitable for all plumbing systems        |
| Minimum Dynamic Pressure:         | 0.2 Bar                                  |
| Maximum Dynamic Pressure:         | 5.0 Bar                                  |
| Maximum Hot Water Temperature: °C | 65                                       |
| Maximum Static Pressure: (bar)    | 10                                       |
| Flow Type:                        | Single Flow                              |
| Isolation Included:               | No                                       |