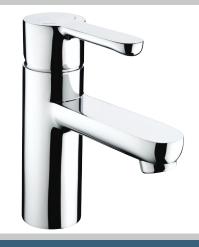

## NR BASNW E4 C

## NERO Tap Range Nero Basin Mixer Eco4 (no waste) Chrome

## Features:

Metal lever

S

3.5 /6 I per min low regulator

| Specification                     |                                          |
|-----------------------------------|------------------------------------------|
| Product Type:                     | Bathroom Tap                             |
| Main Construction Material:       | Brass                                    |
| Mount Type:                       | Deck Mounted                             |
| Handle Type:                      | Lever Handle                             |
| Connection Inlet:                 | M10 x 530mm 15mm Compression Flexi Pipes |
| Connection Outlet:                | 3.5 l/min M24 Flow Limiter               |
| Number of Tap Holes:              | 1                                        |
| Valve/Cartridge Type:             | 35mm Flat Cartridge                      |
| Plumbing System Requirements:     | Suitable for all plumbing systems        |
| Minimum Dynamic Pressure:         | 0.2 Bar                                  |
| Maximum Dynamic Pressure:         | 5.0 Bar                                  |
| Maximum Hot Water Temperature: °C | 65                                       |
| Maximum Static Pressure: (bar)    | 10                                       |
| Flow Type:                        | Single Flow                              |
| Isolation Included:               | No                                       |