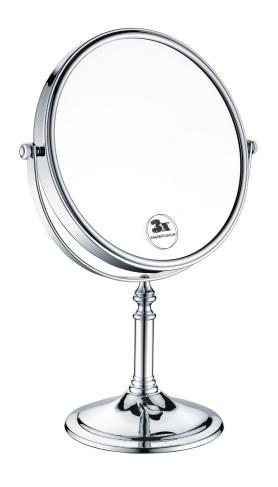

## Accessories Free Standing Mirror Chrome

| Specification                |                        |
|------------------------------|------------------------|
| Main Construction Material:  | Stainless Steel, Glass |
| Connection Inlet:            | N/A                    |
| Connection Outlet:           | N/A                    |
| Contemporary or Traditional: | Contemporary           |
| Finish Colour:               | Chrome                 |
| Isolation Included:          | N/A                    |
| Left or Right Handed:        | Both                   |
| Rub Clean Handset:           | N/A                    |

## Features:

- Double sided mirror swivels for 3x magnification option
- Chrome plated to BS EN 248

Product Certifications:

For more products, visit our website: <a href="http://www.bristan.com">http://www.bristan.com</a>