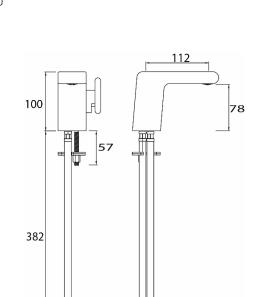

## **Product Specification**

Product Code: PIV SABAS C Finish: Chrome plated Product Type: Contemporary

Construction: Bodies are of all brass construction

and is designed to conform to BS EN 200

Cartridge Type: 25mm Cartridge

Supply: Suitable for all plumbing systems. Inlet Connection: M12 15mm Compression Flexible Tails

Working Pressures: Min 1.0 Bar Max 5.0 Bar

- •Chrome plated to BS EN 248.
- •Supplied with metal handle.
- •Supplied with clicker waste.