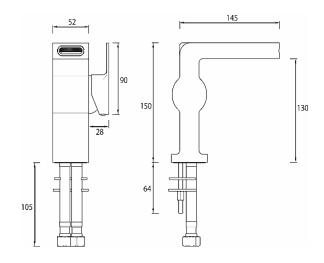

#### **Product Specification**

Product Code:EXD 1HBF CFinish:Chrome platedProduct Type:Contemporary

Bodies are of all brass construction and is

designed to conform to BS EN 200

Cartridge Type: 40mm Cartridge

Supply: Suitable for high pressure plumbing systems Inlet: M12 15mm Compression Flexible Tails

Working Pressures: Min 1.0 Bar Max 5.0 Bar