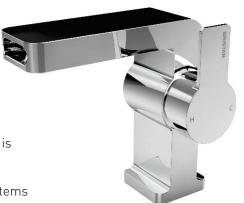

# EXODUS 1 Hole Bath Filler

Construction:

#### **Product Specification**

Product Code:EXD 1HBF CFinish:Chrome platedProduct Type:Contemporary

Bodies are of all brass construction and is

designed to conform to BS EN 200

Cartridge Type: 40mm Cartridge

#### Additional Information

- •Chrome plated to BS EN 248.
- •Supplied with metal handle.
- •Red Dot 2016 Award Winning Design