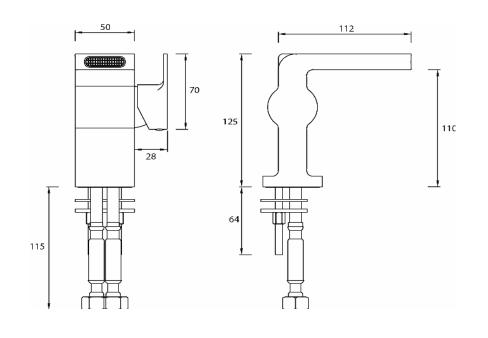

### Dimensions (measurements in mm)

| Flow Rates (I/min)    |     |     |     |     |     |  |
|-----------------------|-----|-----|-----|-----|-----|--|
| System Pressure (bar) | 1   | 2   | 3   | 4   | 5   |  |
| EXD BAS C             | 3.4 | 4.6 | 5.1 | 5.8 | 6.5 |  |