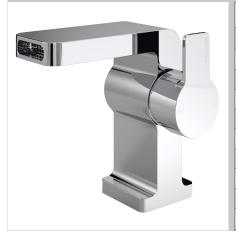

# EXODUS Tap Range Exodus Basin Mixer Chrome

#### Features:

- 1 taphole
- Brass construction
- 35mm cartridge

| Specification                     |                                  |  |  |  |
|-----------------------------------|----------------------------------|--|--|--|
| Style:                            | Contemporary                     |  |  |  |
| Product Type:                     | Bathroom Taps                    |  |  |  |
| Finish/Colour:                    | Chrome                           |  |  |  |
| Main Construction Material:       | Brass                            |  |  |  |
| Mount Type:                       | Deck Mounted                     |  |  |  |
| Handle Type:                      | Lever                            |  |  |  |
| Connection Inlet:                 | M10x15mm Cpmpression Flexi Tails |  |  |  |
| Number of Tap Holes Required:     | 1                                |  |  |  |
| Valve/Cartridge Type:             | 35mm Cartridge                   |  |  |  |
| Plumbing System Suitability       | High Pressure                    |  |  |  |
| Working Pressure Range:           | Min. 1.0, Max. 5.0               |  |  |  |
| Maximum Hot Water Temperature: °c | 60                               |  |  |  |
| Maximum Dynamic Pressure: (bar)   | 5                                |  |  |  |
| Maximum Static Pressure: (bar)    | 10                               |  |  |  |
| Flow Type:                        | Single                           |  |  |  |
| Flow Rate: (I/min @ 3 bar)        | 5.1                              |  |  |  |
| Connection Outlet:                | N/A                              |  |  |  |
| Isolation Included:               | No                               |  |  |  |