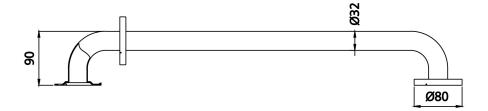

Dimensions (measurements in mm)

## Features:

- Tough, non corrosive 32mm diamiter stainless steel Grab Rail/Slide Bar
- 190kg Max user weight

**Product Certifications:** 

900

For more products, visit our website: <a href="http://www.bristan.com">http://www.bristan.com</a>