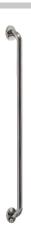

## Accessories 32mm Grab Rail / Slide Bar 900mm Stainless Steel Finish

| Specification                |                               |
|------------------------------|-------------------------------|
| Main Construction Material:  | Non Corrosive Stainless Steel |
| Max User Weight:             | 190kg Max.                    |
| Riser Length: (mm)           | 900                           |
| Contemporary or Traditional: | Contemporary                  |

## Features:

- Tough, non corrosive 32mm diamiter stainless steel Grab Rail/Slide Bar
- 190kg Max user weight

**Product Certifications:** 

900

For more products, visit our website: <a href="http://www.bristan.com">http://www.bristan.com</a>