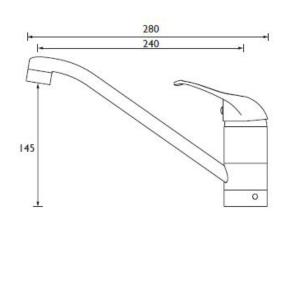

#### Dimensions (measurements in mm)

D8

| 磁磁        | Flow Rates (I/min)    |     |      |      |      |              |      |  |
|-----------|-----------------------|-----|------|------|------|--------------|------|--|
|           | System Pressure (bar) | 0.2 | 0.5  | 1    | 2    | 3            | 5    |  |
|           | J SFSNK EF ST         | 8.9 | 11.4 | 16.2 | 22.9 | 28           | 36.2 |  |
| TECHNICAL |                       |     |      |      |      |              |      |  |
|           |                       |     | D    |      |      |              |      |  |
|           | Year 2                |     | Ð    |      |      | <u>i I N</u> |      |  |