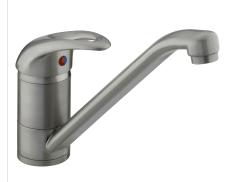

## JAVA Tap Range Java Single Flow Easyfit Mono Sink Mixer Steel

| Specification                     |                           |  |  |  |
|-----------------------------------|---------------------------|--|--|--|
| Product Type:                     | Kitchen Tap               |  |  |  |
| Main Construction Material:       | Brass                     |  |  |  |
| Mount Type:                       | Deck Mounted              |  |  |  |
| Handle Type:                      | Lever Handles             |  |  |  |
| Connection Inlet:                 | 1/2" BSP Flexible Tails   |  |  |  |
| Connection Outlet:                | Open                      |  |  |  |
| Number of Tap Holes:              | 1                         |  |  |  |
| Valve/Cartridge Type:             | Ceramic Cartridge         |  |  |  |
| Plumbing System Requirements:     | All - Ideally Balanced    |  |  |  |
| Working Pressure Range:           | Min 0.3 Bar, Max. 5.0 Bar |  |  |  |
| Maximum Hot Water Temperature: °C | 65                        |  |  |  |
| Maximum Static Pressure: (bar)    | 10                        |  |  |  |
| Flow Type:                        | Single Flow               |  |  |  |
| Isolation Included:               | No                        |  |  |  |

#### Features:

- Long life ceramic cartridge for added durability and ease of use
- Metal fixing nut for added durability
- Easyfit base included
- Flexible tails included