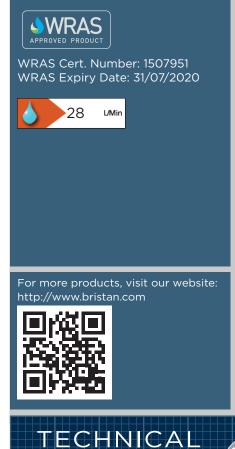

### Product Certifications:

#### Dimensions (measurements in mm)

D8

| 磁磁        | Flow Rates (I/min)    |     |      |      |      |              |      |  |
|-----------|-----------------------|-----|------|------|------|--------------|------|--|
|           | System Pressure (bar) | 0.2 | 0.5  | 1    | 2    | 3            | 5    |  |
|           | J SFSNK EF ST         | 8.9 | 11.4 | 16.2 | 22.9 | 28           | 36.2 |  |
| TECHNICAL |                       |     |      |      |      |              |      |  |
|           |                       |     | D    |      |      |              |      |  |
|           | Year 2                |     | Ð    |      |      | <u>i I N</u> |      |  |