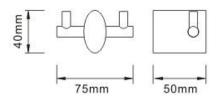

## Additional Information:

• Dimensions:

Height 40 mm Width 75 mm Depth 50mm

•Chrome plated to BS EN 248

•Other accessories available from the Oval range:

Towel Ring OV RING C
Towel Rail OV RAIL C
Glass Shelf OV SHELF C
Soap Dish OV DISH C
Toilet Roll Holder OV ROLL C
Tumbler & Holder OV HOLD C