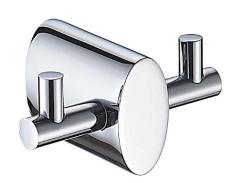

## OVAL Robe Hook

## **Product Specification**

Product Code:OV HOOK CFinish:ChromeProduct Type:Contemporary

Construction: Brass