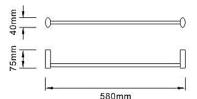

## Additional Information:

• Dimensions:

Height 40 mm Width 580 mm Depth 75 mm

•Chrome plated to BS EN 248

•Other accessories available from the Oval range:

Robe Hook OV HOOK C
Glass Shelf OV SHELF C
Soap Dish OV DISH C
Tumbler & Holder OV HOLD C
Toilet Roll Holder OV ROLL C
Towel Ring OV RING C