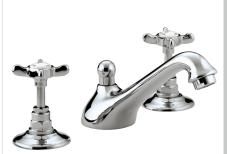

# 1901 Tap Range 1901 3 Hole Basin Mixer with Ceramic Disc Valves Chrome

| Specification                     |                                    |  |  |  |  |
|-----------------------------------|------------------------------------|--|--|--|--|
| Product Type:                     | Bathroom Taps                      |  |  |  |  |
| Main Construction Material:       | Brass                              |  |  |  |  |
| Mount Type:                       | Deck                               |  |  |  |  |
| Handle Type:                      | Cross Head                         |  |  |  |  |
| Connection Inlet:                 | 15mm Compression Threaded Tails    |  |  |  |  |
| Connection Outlet:                | M24 Flow Straightener              |  |  |  |  |
| Number of Tap Holes:              | 3                                  |  |  |  |  |
| Valve/Cartridge Type:             | 1/2" Ceramic Disc Valve - 1/4 turn |  |  |  |  |
| Plumbing System Requirements:     | Suitable for all plumbing systems  |  |  |  |  |
| Minimum Dynamic Pressure (bar):   | 0.2 bar                            |  |  |  |  |
| Maximum Dynamic Pressure (bar):   | 5 bar                              |  |  |  |  |
| Maximum Hot Water Temperature °C: | 65°C                               |  |  |  |  |
| Maximum Static Pressure (bar):    | 10 bar                             |  |  |  |  |
| Flow Type:                        | Single                             |  |  |  |  |
| Isolation Included:               | No                                 |  |  |  |  |

#### Features:

- Long life 1/4 turn ceramic disc valves for added durability and smooth control.
- A hard-wearing, flawless, scratch resistant chrome finish that lasts for years. Salt spray tested to ensure added durability.
- 10 year parts and 1 year labour guarantee for peace of mind.
- Co-ordinating Bathroom taps, Recess shower and Accessories available.