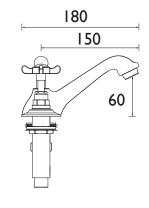

|  |  |  |  |
| Maximum Static Pressure (bar):    | 10 bar                             |  |  |  |  |
| Flow Type:                        | Single                             |  |  |  |  |
| Isolation Included:               | No                                 |  |  |  |  |

Dimensions (measurements in mm)

#### Features:

- Long life 1/4 turn ceramic disc valves for added durability and smooth control.
- A hard-wearing, flawless, scratch resistant chrome finish that lasts for years. Salt spray tested to ensure added durability.
- 10 year parts and 1 year labour guarantee for peace of mind.
- Co-ordinating Bathroom taps, Recess shower and Accessories available.

#### **Product Certifications:**





For more products, visit our website: http://www.bristan.com









| Flow Rates (I/min)    |     |      |      |      |      |      |  |  |
|-----------------------|-----|------|------|------|------|------|--|--|
| System Pressure (bar) | 0.2 | 0.5  | 1    | 2    | 3    | 5    |  |  |
| N 3HBAS C CD (mixed)  | 9   | 15.4 | 22.3 | 30.9 | 37.9 | 48.9 |  |  |

### TECHNICAL DATA SHEET