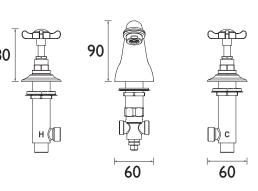

|  |  |  |  |
| Maximum Static Pressure (bar):    | 10 bar                             |  |  |  |  |
| Flow Type:                        | Single                             |  |  |  |  |
| Isolation Included:               | No                                 |  |  |  |  |

Dimensions (measurements in mm)

#### Features:

- Long life 1/4 turn ceramic disc valves for added durability and smooth control.
- A hard-wearing, flawless, scratch resistant chrome finish that lasts for years. Salt spray tested to ensure added durability.
- 10 year parts and 1 year labour guarantee for peace of mind.
- Co-ordinating Bathroom taps, Recess shower and Accessories available.

#### **Product Certifications:**





For more products, visit our website: http://www.bristan.com









| Flow Rates (I/min)    |     |      |      |      |      |      |  |  |
|-----------------------|-----|------|------|------|------|------|--|--|
| System Pressure (bar) | 0.2 | 0.5  | 1    | 2    | 3    | 5    |  |  |
| N 3HBAS C CD (mixed)  | 9   | 15.4 | 22.3 | 30.9 | 37.9 | 48.9 |  |  |

### TECHNICAL DATA SHEET