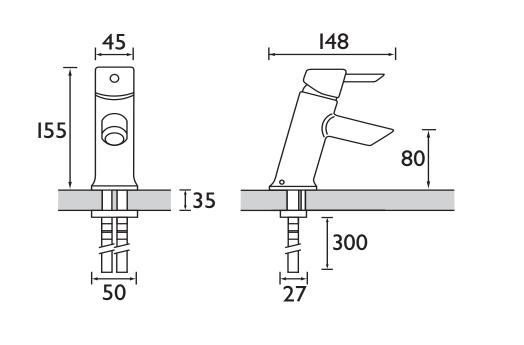

### Dimensions (measurements in mm)

| Flow Rates (I/min)    |     |     |      |      |      |      |  |
|-----------------------|-----|-----|------|------|------|------|--|
| System Pressure (bar) | 0.2 | 0.5 | 1    | 2    | 3    | 5    |  |
| Single Outlet         | 4.9 | 8.1 | 11.8 | 16.7 | 20.4 | 26.5 |  |
| Mixed                 | 5.7 | 9.3 | 13.4 | 18.9 | 23.1 | 29.6 |  |