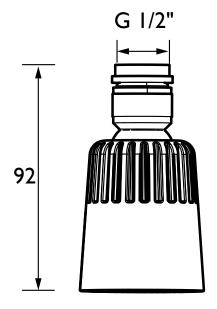

#### Dimensions (measurements in mm)

| Flow Rates (I/min)          |     |     |     |      |      |      |  |  |
|-----------------------------|-----|-----|-----|------|------|------|--|--|
| System Pressure (bar)       | 0.2 | 0.5 | 1   | 2    | 3    | 5    |  |  |
| Through Fitxed Head (mixed) | 3.4 | 5.4 | 7.7 | 10.9 | 13.3 | 17.2 |  |  |