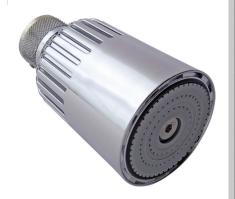

# Accessories Swivel Showerhead with Vandal Resistant Screw Fixing

| Specification                   |                                   |  |  |  |  |
|---------------------------------|-----------------------------------|--|--|--|--|
| Finish/Colour:                  | Chrome Plated                     |  |  |  |  |
| Main Construction Material:     | ABS                               |  |  |  |  |
| Shower Head Type:               | Swivel Vandal Resistant           |  |  |  |  |
| Rub Clean Handset:              | Yes                               |  |  |  |  |
| Mounting Type:                  | Wall Mounted                      |  |  |  |  |
| Plumbing System Suitability:    | Suitable for all plumbing systems |  |  |  |  |
| Minimum Dynamic Pressure (bar): | 0.2 bar                           |  |  |  |  |
| Maximum Dynamic Pressure (bar): | 5.0 bar                           |  |  |  |  |
| Maximum Static Pressure (bar):  | 10 bar                            |  |  |  |  |
| Connection Inlet:               | 1/2" BSP                          |  |  |  |  |
| Check Valve Included:           | No                                |  |  |  |  |

#### Features:

- Tamper resistant screw fixing and spray plate
- Swivel ball joint for angle adjustment
- Choice of spray rings to suit varying water pressures
- 1/2" BSP inlet connections