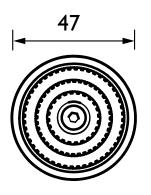

#### Dimensions (measurements in mm)

| Flow Rates (I/min)          |     |     |     |      |      |      |  |  |
|-----------------------------|-----|-----|-----|------|------|------|--|--|
| System Pressure (bar)       | 0.2 | 0.5 | 1   | 2    | 3    | 5    |  |  |
| Through Fitxed Head (mixed) | 3.4 | 5.4 | 7.7 | 10.9 | 13.3 | 17.2 |  |  |