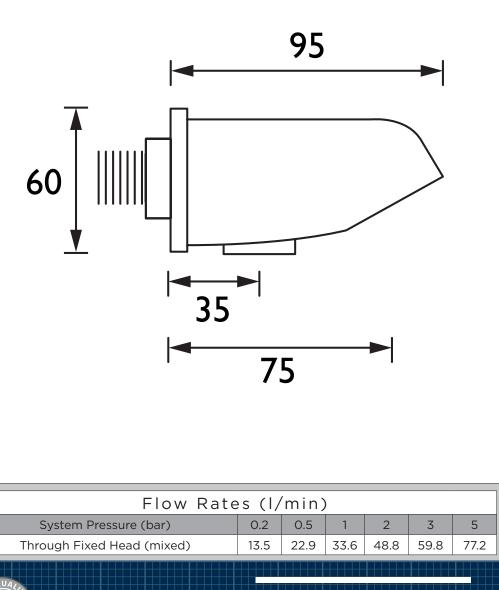

|
| No of Controls:              | N/A                                         |
| Shower Type:                 | N/A                                         |
| Shower Head Type:            | Vandal Resistant Showerhead                 |
| Plumbing System Suitability: | All - Ideally Balanced                      |
| Working Pressure Range:      | Dependant upon shower valve/mixer specified |
| Connection Inlet:            | 15mm Compression                            |

Specificatio

## Dimensions (measurements in mm)

### Features:

- Suitable for exposed or concealed pipework
- Concealed fixings and security screw heads for tamper resistance
- Bottom or rear supply
- Supplied with optional spray rings
- 15mm inlet connection

### **Product Certifications:**



DATA





D6

Tamworth, B78 1SG. Web Site: www.bristan.com Telephone: 0330 026 6273. Email: enquire@bristan.com ess Park Dordor - Non-chrome product finishes carry a 3 year guarantee on finish. See www.bristan.com/guarantees for more information. The information contained on this page was correct at date of issue. Listed flow rates are indicative for the product. Different plumbing systems and flow regulators can produce higher or lower results. Fitting Dimensions are provided as a guide only. Some variation may occur due to manufacturing tolerances. Bristan pursues a policy of continuous improvement in design and performance of its products and so reserves the right to change specifications without prior notice.