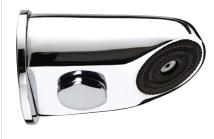

# **BRISTAN Shower Range** Vandal Resistant Showerhead

| Specification                |                                             |
|------------------------------|---------------------------------------------|
| Style:                       | Commercial                                  |
| Finish/Colour:               | Chrome                                      |
| Main Construction Material:  | Brass                                       |
| No of Controls:              | N/A                                         |
| Shower Type:                 | N/A                                         |
| Shower Head Type:            | Vandal Resistant Showerhead                 |
| Plumbing System Suitability: | All - Ideally Balanced                      |
| Working Pressure Range:      | Dependant upon shower valve/mixer specified |
| Connection Inlet:            | 15mm Compression                            |

### Features:

- Suitable for exposed or concealed pipework
- Concealed fixings and security screw heads for tamper resistance
- Bottom or rear supply
- Supplied with optional spray rings
- 15mm inlet connection