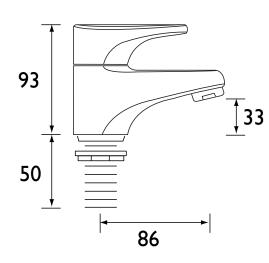

Dimensions (measurements in mm)

| Flow Rates (I/min)    |     |     |   |   |   |   |  |  |
|-----------------------|-----|-----|---|---|---|---|--|--|
| System Pressure (bar) | 0.2 | 0.5 | 1 | 2 | 3 | 5 |  |  |
| JU 1/2 E6 C           | 6   | 6   | 6 | 6 | 6 | 6 |  |  |