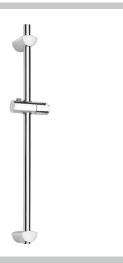

## **Accessories**

Evo ADR03 C 900mm Riser with Adjustable Brackets Chrome

| Specification                |               |
|------------------------------|---------------|
| Main Construction Material:  | Plastic/Steel |
| Adjustable Bracket:          | Yes           |
| Connection Inlet:            | N/A           |
| Connection Outlet:           | N/A           |
| Contemporary or Traditional: | Contemporary  |
| Left or Right Handed:        | Both          |
| Riser Length: (mm)           | 900           |
| Rub Clean Handset:           | N/A           |

## Features:

- Extended 900mm chrome slide rail
- complete with slider bracket and hose retainer
- Adjustable fixing points
- Push button slider mechanism