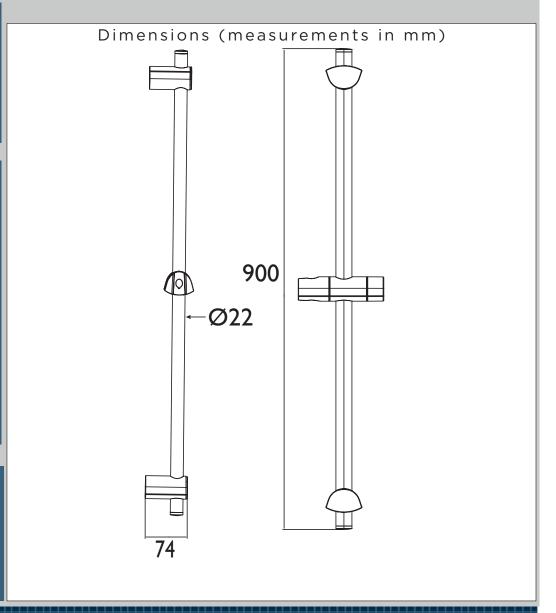

## **Accessories**

Evo ADR03 C 900mm Riser with Adjustable Brackets Chrome

| Specification                |               |
|------------------------------|---------------|
| Main Construction Material:  | Plastic/Steel |
| Adjustable Bracket:          | Yes           |
| Connection Inlet:            | N/A           |
| Connection Outlet:           | N/A           |
| Contemporary or Traditional: | Contemporary  |
| Left or Right Handed:        | Both          |
| Riser Length: (mm)           | 900           |
| Rub Clean Handset:           | N/A           |

## Features:

- Extended 900mm chrome slide rail
- complete with slider bracket and hose retainer
- Adjustable fixing points
- Push button slider mechanism