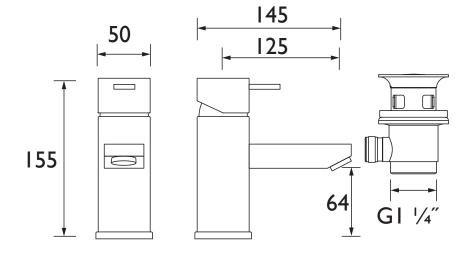

Dimensions (measurements in mm)

| Flow Rates (I/min)    |     |     |     |     |     |  |  |
|-----------------------|-----|-----|-----|-----|-----|--|--|
| System Pressure (bar) | 0.5 | 1   | 2   | 3   | 5   |  |  |
| QD EBAS E4 C (mixed)  | 3.5 | 3.5 | 3.5 | 3.5 | 3.5 |  |  |