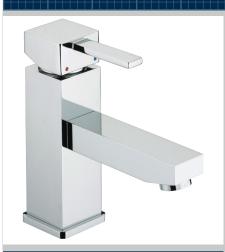

### **QUADRATO** Tap Range

Quadrato Basin Mixer Eco4 with **Eco-Click & Pop-up Waste Chrome** 

#### Features:

- Supplied with metal handles
- Supplied with metal fixing nuts
- Includes eco-click water saving feature. Cartridge offers subtle resistance as it reaches approximately half of its full flow capability, saving water
- Product supplied with either a 3.5 or 6 litre per minute flow regulator which can be fitted to the spout outlet to reduce water consumption and increase water efficiency (Flow Regulator accurate +/- 10%)