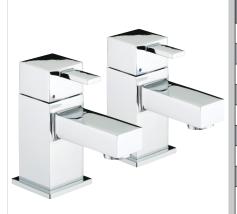

# QUADRATO Tap Range Quadrato Basin Taps Eco6 Chrome

| Specification                     |                                   |  |  |  |  |
|-----------------------------------|-----------------------------------|--|--|--|--|
| Product Type:                     | Bathroom Taps                     |  |  |  |  |
| Main Construction Material:       | Brass                             |  |  |  |  |
| Mount Type:                       | Deck                              |  |  |  |  |
| Handle Type:                      | Lever                             |  |  |  |  |
| Connection Inlet:                 | 1/2" BSP                          |  |  |  |  |
| Connection Outlet:                | M24 Flow Straightener             |  |  |  |  |
| Number of Tap Holes:              | 2                                 |  |  |  |  |
| Valve/Cartridge Type:             | 1/2" Ceramic Disc Valve           |  |  |  |  |
| Plumbing System Requirements:     | Suitable for all plumbing systems |  |  |  |  |
| Minimum Dynamic Pressure (bar):   | 0.2 bar                           |  |  |  |  |
| Maximum Dynamic Pressure (bar):   | 5.0 bar                           |  |  |  |  |
| Maximum Hot Water Temperature °C: | 65°C                              |  |  |  |  |
| Maximum Static Pressure (bar):    | 10 bar                            |  |  |  |  |
| Isolation Included:               | No                                |  |  |  |  |

#### Features:

- Supplied with metal handles
- Product supplied with 2 x 3
   litre per minute flow regulators
   which can be inserted into
   the threaded tail to reduce
   water consumption and
   increase water efficiency (Flow
   Regulator accurate +/- 10%)
- Chrome plated to BS EN 248