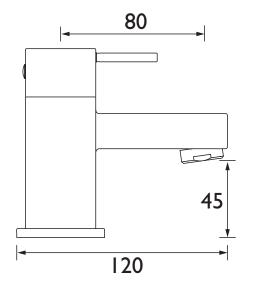

C: | 65°C                              |  |  |  |  |
| Maximum Static Pressure (bar):    | 10 bar                            |  |  |  |  |
| Isolation Included:               | No                                |  |  |  |  |

Dimensions (measurements in mm)

#### Features:

- Supplied with metal handles
- Product supplied with 2 x 3
   litre per minute flow regulators
   which can be inserted into
   the threaded tail to reduce
   water consumption and
   increase water efficiency (Flow
   Regulator accurate +/- 10%)
- Chrome plated to BS EN 248

#### **Product Certifications:**





For more products, visit our website: http://www.bristan.com



|     |          | 40 |
|-----|----------|----|
| _   |          |    |
| 110 |          |    |
| _   | <u> </u> |    |
|     | -        | 50 |



| Flow Rates (I/min)    |     |     |   |   |   |   |  |  |  |
|-----------------------|-----|-----|---|---|---|---|--|--|--|
| System Pressure (bar) | 0.2 | 0.5 | 1 | 2 | 3 | 5 |  |  |  |
| QD 1/2 E6 C (Cold)    | 3   | 3   | 3 | 3 | 3 | 3 |  |  |  |
| QD 1/2 E6 C (Hot)     | 3   | 3   | 3 | 3 | 3 | 3 |  |  |  |

### TECHNICAL DATA SHEET