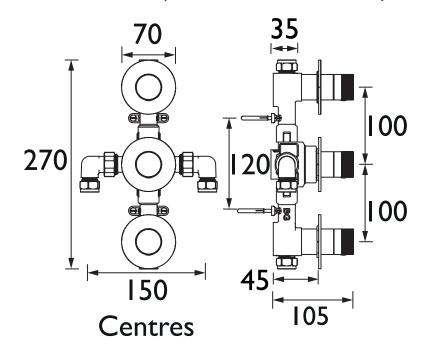

### Features:

- 15mm inlet connections
- This shower valve has been designed to fit in any UK wall cavity and therefore only needs a 35mm deep cavity space
- Fitting depth including plasterboard and tiles is 60mm - 75mm
- Cartridge can be accessed from the front
- Requires rear access to service the filters
- Supplied with wall outlet

### Dimensions (measurements in mm)

| Flow Rates (I/min)    |     |      |      |      |      |      |  |  |
|-----------------------|-----|------|------|------|------|------|--|--|
| System Pressure (bar) | 0.2 | 0.5  | 1    | 2    | 3    | 5    |  |  |
| Outlet 1              | 7.7 | 14.2 | 20.7 | 29.3 | 35.9 | 46.3 |  |  |
| Outlet 2              | 9.3 | 14.7 | 20.8 | 29.4 | 36   | 46.5 |  |  |