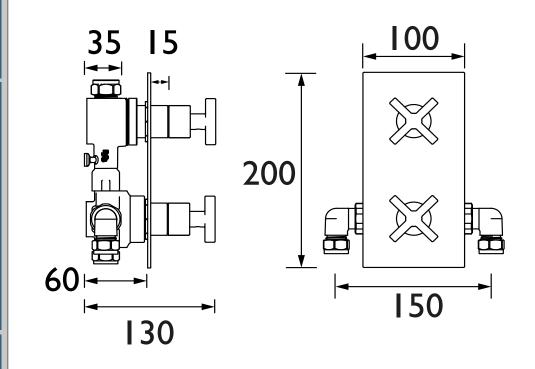

## Features:

- 15mm inlet connections
- This shower valve has been designed to fit in any UK wall cavity and therefore only needs a 35mm deep cavity space
- Fitting depth including plasterboard and tiles is 60mm
  75mm
- Minimum cold water supply temperature is 4°c
- Maximum hot water supply temperature is 80°c

Dimensions (measurements in mm)

| Flow Rates (I/min)    |     |      |    |      |      |      |  |
|-----------------------|-----|------|----|------|------|------|--|
| System Pressure (bar) | 0.2 | 0.5  | 1  | 2    | 3    | 5    |  |
| CAS SHCVO C           | 7.5 | 14.1 | 21 | 30.5 | 37.4 | 48.3 |  |