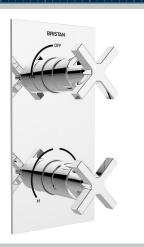

## **CASINO Shower Range**

Casino Recessed Thermostatic Dual Control Shower Valve Chrome

## Features:

- 15mm inlet connections
- This shower valve has been designed to fit in any UK wall cavity and therefore only needs a 35mm deep cavity space
- Fitting depth including plasterboard and tiles is 60mm
  75mm
- Minimum cold water supply temperature is 4°c
- Maximum hot water supply temperature is 80°c