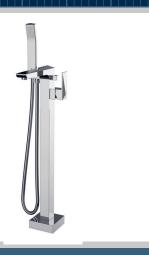

## EBONY Tap Range Ebony Floor Standing Bath Shower Mixer Chrome

## Features:

- Long life ceramic cartridge for added durability and ease of use
- Includes 1.5m hose and rubclean anti-limescale handset
- Minimum working pressure of 2.0 bar