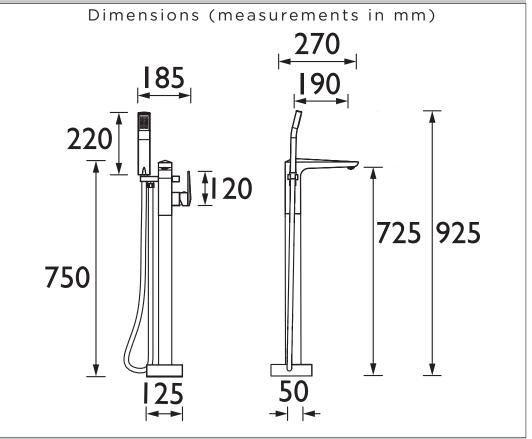

## **Product Certifications:**

For more products, visit our website: http://www.bristan.com

| Specification                     |                                    |  |
|-----------------------------------|------------------------------------|--|
| Product Type:                     | Bathroom Tap                       |  |
| Main Construction Material:       | Brass                              |  |
| Mount Type:                       | Floor Mounted                      |  |
| Handle Type:                      | Lever Handles                      |  |
| Connection Inlet:                 | 1/2"BSP                            |  |
| Connection Outlet:                | M28 Flow Straightener              |  |
| Number of Tap Holes:              | 0                                  |  |
| Valve/Cartridge Type:             | 40mm Single Lever Cartridge        |  |
| Plumbing System Requirements:     | Suitable for high pressure systems |  |
| Minimum Dynamic Pressure:         | 2.0 Bar                            |  |
| Maximum Dynamic Pressure:         | 5.0 Bar                            |  |
| Maximum Hot Water Temperature: °C | 65                                 |  |
| Maximum Static Pressure: (bar)    | 10                                 |  |
| Flow Type:                        | Single Flow                        |  |
| Isolation Included:               | No                                 |  |