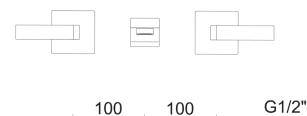

## SAIL Tap Range Sail Wall Mounted Basin Mixer Chrome

| Specification                     |                          |  |  |  |  |  |
|-----------------------------------|--------------------------|--|--|--|--|--|
| Style:                            | Contemporary             |  |  |  |  |  |
| Product Type:                     | Bathroom Taps            |  |  |  |  |  |
| Finish/Colour:                    | Chrome                   |  |  |  |  |  |
| Main Construction Material:       | Brass                    |  |  |  |  |  |
| Mount Type:                       | Wall Mounted             |  |  |  |  |  |
| Handle Type:                      | Lever                    |  |  |  |  |  |
| Connection Inlet:                 | 15mm Connections         |  |  |  |  |  |
| Number of Tap Holes Required:     | 3                        |  |  |  |  |  |
| Valve/Cartridge Type:             | 1/2" Ceramic Disc Valve  |  |  |  |  |  |
| Plumbing System Suitability       | All                      |  |  |  |  |  |
| Working Pressure Range:           | Min.O.2 bar, Max.5.0 bar |  |  |  |  |  |
| Maximum Hot Water Temperature: °c | 65                       |  |  |  |  |  |
| Maximum Dynamic Pressure: (bar)   | 5                        |  |  |  |  |  |
| Maximum Static Pressure: (bar)    | 10                       |  |  |  |  |  |
| Flow Type:                        | Single                   |  |  |  |  |  |
| Flow Rate: (I/min @ 3 bar)        | 33.5                     |  |  |  |  |  |
| Connection Outlet:                | N/A                      |  |  |  |  |  |
| Isolation Included:               | No                       |  |  |  |  |  |

#### Features:

- Chrome plated to BS EN 248
- Requires a ½? BSP to 15mm connection adaptor (not supplied)

### Dimensions (measurements in mm)

| Flow Rates (I/min)    |     |      |      |      |      |      |  |  |
|-----------------------|-----|------|------|------|------|------|--|--|
| System Pressure (bar) | 0.2 | 0.5  | 1    | 2    | 3    | 5    |  |  |
| SAI WMBAS C (Mixed)   | 7.1 | 10.5 | 17.3 | 26   | 33.5 | 43.5 |  |  |
| SAI WMBAS C (Hot)     | 5.5 | 9.1  | 13.3 | 19.1 | 23.3 | 30.9 |  |  |
| SAI WMBAS C (Cold)    | 4.8 | 7.8  | 12.4 | 18.1 | 23.5 | 31.6 |  |  |