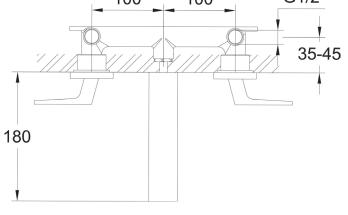

## SAIL Tap Range Sail Wall Mounted Basin Mixer Chrome

| Specification                     |                          |  |  |  |  |  |
|-----------------------------------|--------------------------|--|--|--|--|--|
| Style:                            | Contemporary             |  |  |  |  |  |
| Product Type:                     | Bathroom Taps            |  |  |  |  |  |
| Finish/Colour:                    | Chrome                   |  |  |  |  |  |
| Main Construction Material:       | Brass                    |  |  |  |  |  |
| Mount Type:                       | Wall Mounted             |  |  |  |  |  |
| Handle Type:                      | Lever                    |  |  |  |  |  |
| Connection Inlet:                 | 15mm Connections         |  |  |  |  |  |
| Number of Tap Holes Required:     | 3                        |  |  |  |  |  |
| Valve/Cartridge Type:             | 1/2" Ceramic Disc Valve  |  |  |  |  |  |
| Plumbing System Suitability       | All                      |  |  |  |  |  |
| Working Pressure Range:           | Min.O.2 bar, Max.5.0 bar |  |  |  |  |  |
| Maximum Hot Water Temperature: °c | 65                       |  |  |  |  |  |
| Maximum Dynamic Pressure: (bar)   | 5                        |  |  |  |  |  |
| Maximum Static Pressure: (bar)    | 10                       |  |  |  |  |  |
| Flow Type:                        | Single                   |  |  |  |  |  |
| Flow Rate: (I/min @ 3 bar)        | 33.5                     |  |  |  |  |  |
| Connection Outlet:                | N/A                      |  |  |  |  |  |
| Isolation Included:               | No                       |  |  |  |  |  |

#### Features:

- Chrome plated to BS EN 248
- Requires a ½? BSP to 15mm connection adaptor (not supplied)

### Dimensions (measurements in mm)

| Flow Rates (I/min)    |     |      |      |      |      |      |  |  |
|-----------------------|-----|------|------|------|------|------|--|--|
| System Pressure (bar) | 0.2 | 0.5  | 1    | 2    | 3    | 5    |  |  |
| SAI WMBAS C (Mixed)   | 7.1 | 10.5 | 17.3 | 26   | 33.5 | 43.5 |  |  |
| SAI WMBAS C (Hot)     | 5.5 | 9.1  | 13.3 | 19.1 | 23.3 | 30.9 |  |  |
| SAI WMBAS C (Cold)    | 4.8 | 7.8  | 12.4 | 18.1 | 23.5 | 31.6 |  |  |