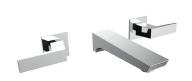

## SAIL Tap Range Sail Wall Mounted Basin Mixer Chrome

| Specification                     |                          |  |  |  |  |  |
|-----------------------------------|--------------------------|--|--|--|--|--|
| Style:                            | Contemporary             |  |  |  |  |  |
| Product Type:                     | Bathroom Taps            |  |  |  |  |  |
| Finish/Colour:                    | Chrome                   |  |  |  |  |  |
| Main Construction Material:       | Brass                    |  |  |  |  |  |
| Mount Type:                       | Wall Mounted             |  |  |  |  |  |
| Handle Type:                      | Lever                    |  |  |  |  |  |
| Connection Inlet:                 | 15mm Connections         |  |  |  |  |  |
| Number of Tap Holes Required:     | 3                        |  |  |  |  |  |
| Valve/Cartridge Type:             | 1/2" Ceramic Disc Valve  |  |  |  |  |  |
| Plumbing System Suitability       | All                      |  |  |  |  |  |
| Working Pressure Range:           | Min.O.2 bar, Max.5.0 bar |  |  |  |  |  |
| Maximum Hot Water Temperature: °c | 65                       |  |  |  |  |  |
| Maximum Dynamic Pressure: (bar)   | 5                        |  |  |  |  |  |
| Maximum Static Pressure: (bar)    | 10                       |  |  |  |  |  |
| Flow Type:                        | Single                   |  |  |  |  |  |
| Flow Rate: (I/min @ 3 bar)        | 33.5                     |  |  |  |  |  |
| Connection Outlet:                | N/A                      |  |  |  |  |  |
| Isolation Included:               | No                       |  |  |  |  |  |

#### Features:

- Chrome plated to BS EN 248
- Requires a ½? BSP to 15mm connection adaptor (not supplied)