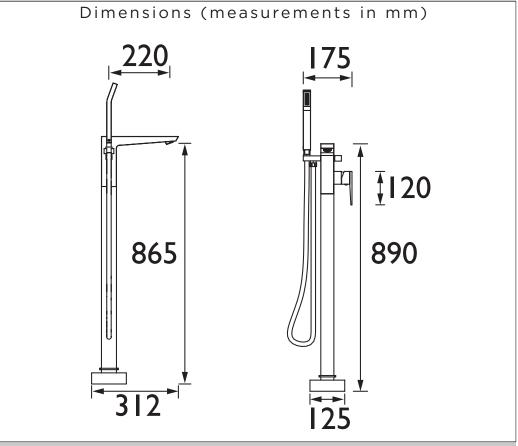

## **Product Certifications:**

For more products, visit our website: http://www.bristan.com

| Specification                     |                                    |  |  |
|-----------------------------------|------------------------------------|--|--|
| Product Type:                     | Floor Standing Bath Shower Mixer   |  |  |
| Main Construction Material:       | Brass                              |  |  |
| Mount Type:                       | Deck Mounted                       |  |  |
| Handle Type:                      | Square                             |  |  |
| Connection Inlet:                 | I/2" BSP                           |  |  |
| Connection Outlet:                | N/A                                |  |  |
| Number of Tap Holes:              | 1                                  |  |  |
| Valve/Cartridge Type:             | 40mm Cartridge                     |  |  |
| Plumbing System Requirements:     | Suitable for high pressure systems |  |  |
| Minimum Dynamic Pressure:         | 2.0 Bar                            |  |  |
| Maximum Dynamic Pressure:         | 5.0 Bar                            |  |  |
| Maximum Hot Water Temperature: °C | 65                                 |  |  |
| Maximum Static Pressure: (bar)    | 10                                 |  |  |
| Flow Type:                        | Single                             |  |  |
| Isolation Included:               | No                                 |  |  |