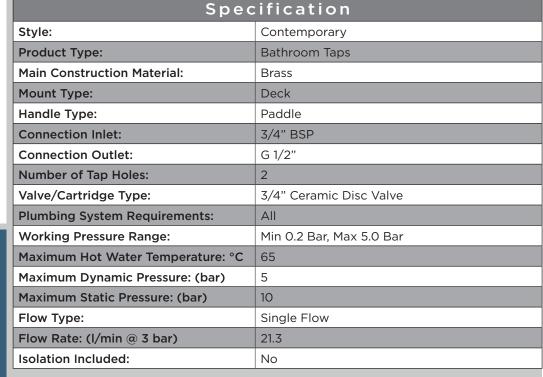

## CAD BSM C

| Feature | 5. |
|---------|----|

- Long life and easy to use 1/4turn ceramic disc valves
- Metal back nuts for added durability
- Includes 1.5m hose, rub-clean anti-limescale handset and wall bracket