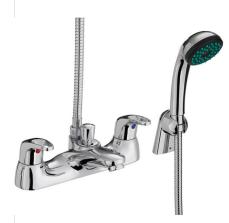

## CADET Tap Range Cadet Bath Shower Mixer Chrome

## CAD BSM C

| Feature | 5. |
|---------|----|

- Long life and easy to use 1/4turn ceramic disc valves
- Metal back nuts for added durability
- Includes 1.5m hose, rub-clean anti-limescale handset and wall bracket