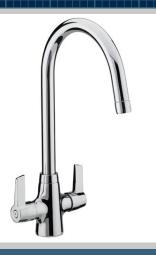

# ECHO Tap Range Echo Easyfit Mono Sink Mixer Chrome

#### Features:

- A contemporary twin lever kitchen tap featuring Top Fix Easyfit technology.
- Unique patented top fix design, for simple installation from above the sink.
- Simply drop and twist the top fix base into the tap hole from above, and lock into place with the Allen key provided.
- Two supplied isolation valves and flexi tails mean you can connect to the water supply at this point and isolate the base.
- Push the tap on to the base and secure into position with the supplied Easyfit tool and screws.
- Everything you need in the box including an Allen key, isolation valves, Top Fix Easyfit base, Easyfit tool and flexi tails
- Swivel spout for easy use
- Long life 1/4 turn ceramic disc valves for added durability and smooth control.
- High quality metal fixings for security and durability
- Also available in other finishes.
- 10 year parts and 1 year labour guarantee for peace of mind.