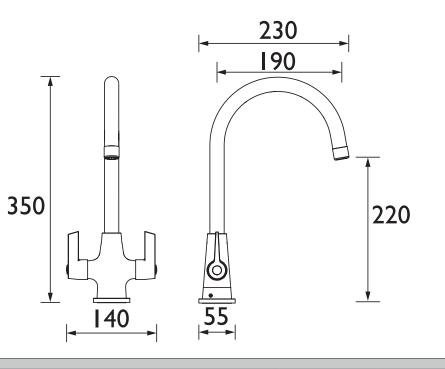

Dimensions (measurements in mm)

| Flow Rates (I/min)    |      |      |      |      |      |      |  |
|-----------------------|------|------|------|------|------|------|--|
| System Pressure (bar) | 0.4  | 0.5  | 1    | 2    | 3    | 5    |  |
| EC SNK EF C (mixed)   | 10.4 | 11.8 | 17.2 | 24.8 | 30.6 | 39.7 |  |