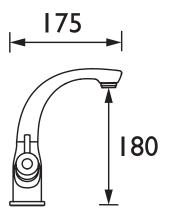

#### Dimensions (measurements in mm)

| Flow Rates (I/min)    |     |     |      |      |      |      |  |  |
|-----------------------|-----|-----|------|------|------|------|--|--|
| System Pressure (bar) | 0.2 | 0.5 | 1    | 2    | 3    | 5    |  |  |
| AR2 THLBAS C          | 3.2 | 7.9 | 12.1 | 17.8 | 21.8 | 28.1 |  |  |