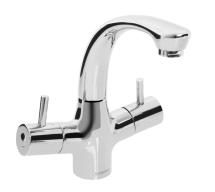

# ARTISAN Tap Range Artisan TMV2 Thermostatic Lever Handle Basin Mixer Chrome

| Specification                     |                                                  |  |  |  |  |
|-----------------------------------|--------------------------------------------------|--|--|--|--|
| Product Type:                     | Bathroom Taps                                    |  |  |  |  |
| Main Construction Material:       | Brass                                            |  |  |  |  |
| Mount Type:                       | Deck                                             |  |  |  |  |
| Handle Type:                      | Lever                                            |  |  |  |  |
| Connection Inlet:                 | 15mm Copper Connecting Pipes                     |  |  |  |  |
| Connection Outlet:                | M24 Flow Straightener                            |  |  |  |  |
| Number of Tap Holes:              | 1                                                |  |  |  |  |
| Valve/Cartridge Type:             | Thermostatic Cartridge & 1/2" Ceramic Disc Valve |  |  |  |  |
| Plumbing System Requirements:     | Suitable for balanced systems                    |  |  |  |  |
| Working Pressure Range:           | Min 0.2 bar, Max 5 bar                           |  |  |  |  |
| Maximum Hot Water Temperature: °C | 65                                               |  |  |  |  |
| Maximum Static Pressure: (bar)    | 10                                               |  |  |  |  |
| Flow Type:                        | Single                                           |  |  |  |  |
| Isolation Included:               | No                                               |  |  |  |  |

#### Features:

- TMV2 thermostatic control for a higher level of performance and protection
- Dual control flow and temperature are controlled separately
- Pre-set maximum temperature at 38°c can be overidden by the user
- Minimum working pressure of 0.5 bar
- Metal fixing nut for added durability