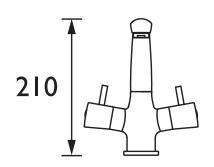

#### Dimensions (measurements in mm)

| Flow Rates (I/min)    |     |     |      |      |      |      |  |  |
|-----------------------|-----|-----|------|------|------|------|--|--|
| System Pressure (bar) | 0.2 | 0.5 | 1    | 2    | 3    | 5    |  |  |
| AR2 THLBAS C          | 3.2 | 7.9 | 12.1 | 17.8 | 21.8 | 28.1 |  |  |