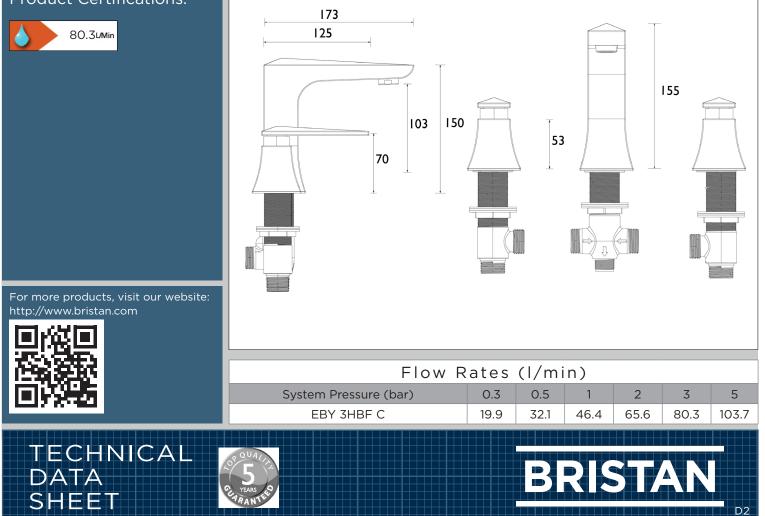

Dimensions (measurements in mm)

## **Product Certifications:**

Bristan, Birch Coppice Business Park, Dordon, Tamworth, B78 ISG. Telephone: 0844 701 6274. Facsimile: 0844 701 6275. Web Site: www.bristan.com Email: enquire@bristan.com. The information contained on this page was correct at date of issue. Fitting Dimensions are provided as a guide only. Some variation may occur due to manufacturing tolerances. Bristan pursues a policy of continuing improvement in design and performance of its products and so reserves the right to change specifications without prior notice.