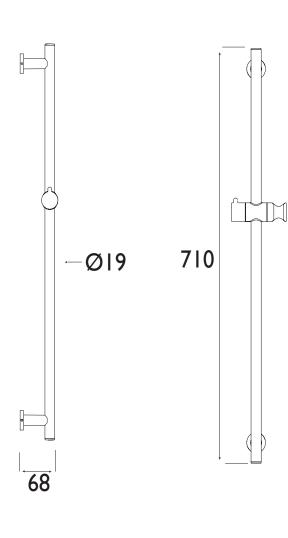

**Dimensions (measurements in mm)** 

- Fixed position brackets
- Solid Brass Construction
- Includes slider bracket for handset

Product Certifications:

For more Shower Accessories, <u>please visit our web</u>site:

## Accessories Brass Riser Rail - Fixed Brackets Chrome

| Adjustable Brackets:           | No                |
|--------------------------------|-------------------|
| Main Construction Material:    | Brass             |
| Contemporary or Traditional:   | Contemporay       |
| Finish Colour:                 | Chrome            |
| Isolation Included:            | No                |
| Riser Length: (mm)             | 710               |
| Working Pressure Range (bar):  | Min. 0.2, Max 5.0 |
| Maximum Static Pressure: (bar) | 10                |