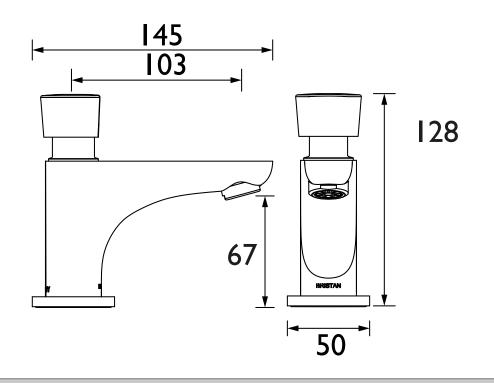

#### Dimensions (measurements in mm)

| Flow Rates (I/min)    |      |      |      |      |      |  |  |
|-----------------------|------|------|------|------|------|--|--|
| System Pressure (bar) | 0.5  | 1    | 2    | 3    | 5    |  |  |
| Z2 DUL 1/2 C          | 15.2 | 21.5 | 30.5 | 37.3 | 48.2 |  |  |