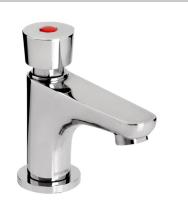

## Z2 DUS 1/2 C

### COMMERCIAL Tap Range Single Pillar Basin Soft Touch Timed Flow Tap Chrome

#### Features:

- Timed shut off to meet BS EN
- Soft touch easy to use mechanism
- Supplied with both hot and cold indices
- Supplied with 5 L/min flow regulator
- Operates at a minimum pressure of 0.5 bar