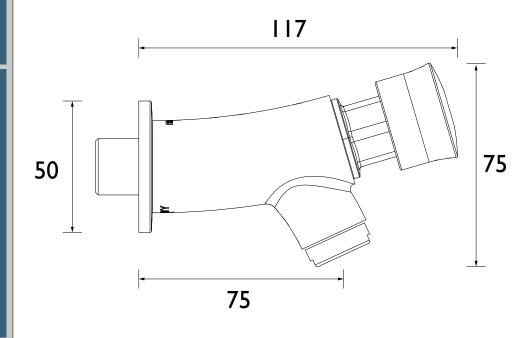

### Dimensions (measurements in mm)

| Flow Rates (I/min)    |     |     |     |     |     |  |  |  |  |
|-----------------------|-----|-----|-----|-----|-----|--|--|--|--|
| System Pressure (bar) | 0.5 | 1   | 2   | 3   | 5   |  |  |  |  |
| Z2 BIB C (mixed)      | 2   | 2.8 | 3.9 | 4.8 | 6.2 |  |  |  |  |