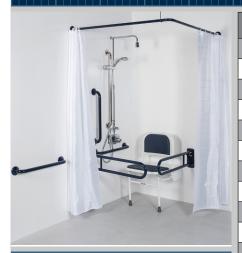

## **COMMERCIAL Shower Range**

DocM Shower Pack Blue including TMV3 Thermostatic Lever shower kit

|                  | L   |      |
|------------------|-----|------|
| $-\alpha$        | тии | יסכי |
| Fea <sup>°</sup> | uш  | CO.  |

- Corrosion resistant aluminium accessories
- Vandal resistant design
- TMV3 exposed OPAC shrouded shower valve included
- Diverter between shower head and handset
- Matching Doc-M accessories available