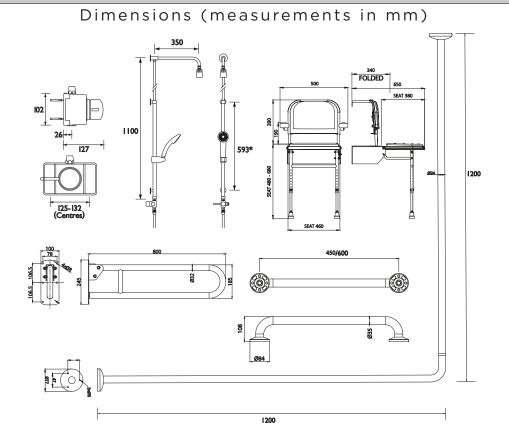

| Specification                            |                                   |  |  |  |  |
|------------------------------------------|-----------------------------------|--|--|--|--|
| Style:                                   | Contemporary                      |  |  |  |  |
| Finish/Colour:                           | Blue                              |  |  |  |  |
| Main Construction Material:              | Brass; Aluminium; ABS             |  |  |  |  |
| No of Controls:                          | 2                                 |  |  |  |  |
| Shower Type:                             | Exposed with Shroud               |  |  |  |  |
| Shower Head Type:                        | Adjustable                        |  |  |  |  |
| Valve/Cartridge Type:                    | Thermostatic Cartridge            |  |  |  |  |
| Maximum Hot Water Supply Temperature °C: | 65                                |  |  |  |  |
| Maximum Static Pressure: (bar)           | 10                                |  |  |  |  |
| Plumbing System Suitability:             | Suitable for all plumbing systems |  |  |  |  |
| Working Pressure Range:                  | Min: 0.2 bar, Max: 5 bar          |  |  |  |  |
| Connection Inlet:                        | 15mm Compression                  |  |  |  |  |
| Connection Outlet:                       | 1/2" BSP                          |  |  |  |  |
| Isolation Valve Included:                | No                                |  |  |  |  |
| Check Valve Included:                    | Yes                               |  |  |  |  |