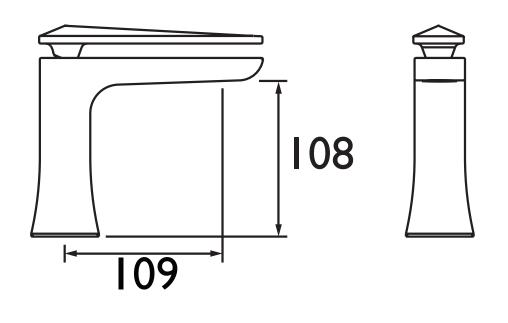

## Dimensions (measurements in mm)

| Flow Rates (I/min)    |     |      |      |      |      |  |  |  |
|-----------------------|-----|------|------|------|------|--|--|--|
| System Pressure (bar) | 1   | 2    | 3    | 4    | 5    |  |  |  |
| EBY BAS C             | 7.1 | 10.1 | 12.5 | 14.4 | 16.2 |  |  |  |