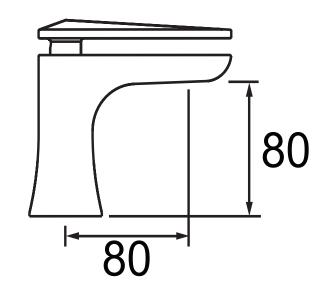

## Dimensions (measurements in mm)

| Flow Rates (I/min)    |     |      |      |      |      |      |  |
|-----------------------|-----|------|------|------|------|------|--|
| System Pressure (bar) | 0.2 | 0.5  | 1    | 2    | 3    | 5    |  |
| EBY 1/2 C             | 7.2 | 11.4 | 16.5 | 23.4 | 28.8 | 37.2 |  |