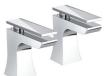

## **EBONY Tap Range Ebony Basin Taps Chrome**

| FILE |  |
|------|--|
|      |  |
|      |  |
|      |  |

## Features:

- Metal Backnuts
- Ceramic Disc
- 1/2" valve

### Style: Traditional Product Type: Bathroom Tap Finish/Colour: Chrome Main Construction Material: **Brass** Mount Type: Deck Handle Type: Lever 1/2" BSP Connection Inlet: Number of Tap Holes Required: Valve/Cartridge Type: 1/2" Ceramic Disc Valve ΔΙΙ Plumbing System Suitability Working Pressure Range: Min 0.2 bar - Max 5.0 Bar Maximum Hot Water Temperature: °c Maximum Dynamic Pressure: (bar) 5 bar Maximum Static Pressure: (bar) 10 Flow Type: Single Flow Flow Rate: (I/min @ 3 bar) 28.8 Connection Outlet: M24 Flow Straighteners Isolation Included: