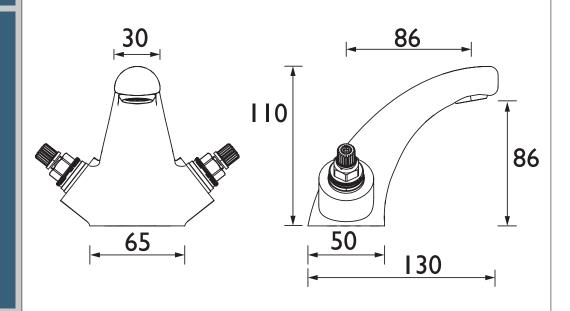

#### **Product Certifications:**

Dimensions (measurements in mm)

No

For more products, visit our website: http://www.bristan.com

| Flow Rates (I/min)    |      |      |    |      |      |    |  |  |
|-----------------------|------|------|----|------|------|----|--|--|
| System Pressure (bar) | 0.3  | 0.5  | 1  | 2    | 3    | 5  |  |  |
| CHC BAS C             | 12.6 | 16.3 | 24 | 34.4 | 42.7 | 51 |  |  |