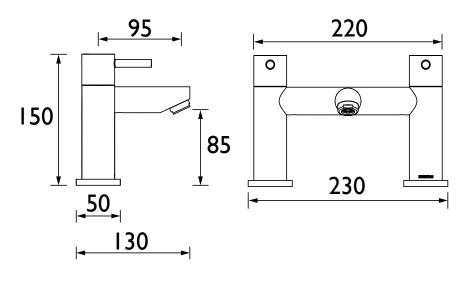

#### Dimensions (measurements in mm)

| Flow Rates (I/min)    |      |      |      |      |    |    |  |  |
|-----------------------|------|------|------|------|----|----|--|--|
| System Pressure (bar) | 0.2  | 0.5  | 1    | 2    | 3  | 5  |  |  |
| BTZ BF C (mixed)      | 14.2 | 22.5 | 31.8 | 44.9 | 55 | 71 |  |  |