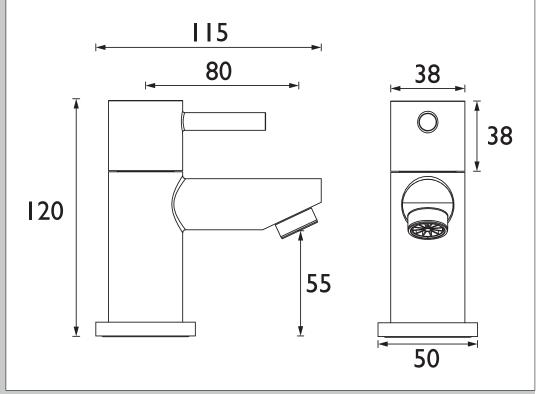

## Dimensions (measurements in mm)

| Flow Rates (I/min)    |      |      |      |      |      |      |  |  |  |
|-----------------------|------|------|------|------|------|------|--|--|--|
| System Pressure (bar) | 0.2  | 0.5  | 1    | 2    | 3    | 5    |  |  |  |
| BTZ 3/4 C (Cold)      | 14.4 | 23.5 | 33.2 | 47   | 57.5 | 74.2 |  |  |  |
| BTZ 3/4 C (Hot)       | 13.1 | 21.5 | 31.5 | 44.6 | 54.6 | 70.4 |  |  |  |