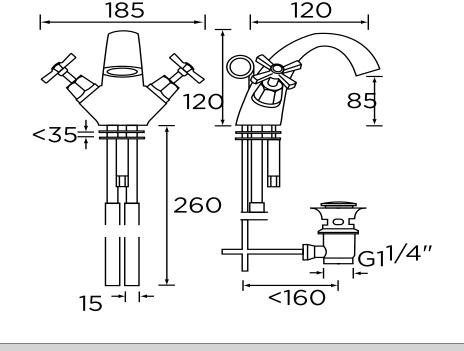

r, Max. 5.0 Bar                  |  |  |  |
| Maximum Hot Water Temperature: °c | 65                                          |  |  |  |
| Maximum Dynamic Pressure: (bar)   | 5                                           |  |  |  |
| Maximum Static Pressure: (bar)    | 10                                          |  |  |  |
| Flow Type:                        | Single                                      |  |  |  |
| Flow Rate: (I/min @ 3 bar)        | 55.7                                        |  |  |  |
| Connection Outlet:                | N/A                                         |  |  |  |
| Isolation Included:               | No                                          |  |  |  |

Dimensions (measurements in mm)

## Product Certifications:



For more products, visit our website:





| Flow Rates (I/min)    |       |       |       |       |      |       |  |  |
|-----------------------|-------|-------|-------|-------|------|-------|--|--|
| System Pressure (bar) | 0.2   | 0.5   | 1     | 2     | 3    | 5     |  |  |
| D BAS C CD            | 14.38 | 22.74 | 32.16 | 45.48 | 55.7 | 71.91 |  |  |







Bristan, Birch Coppice Business Park, Dordon, Tamworth, B78 ISG. Telephone: 0844 701 6274. Facsimile: 0844 701 6275. Web Site: www.bristan.com Email: enquire@bristan.com. The information contained on this page was correct at date of issue. Fitting Dimensions are provided as a guide only. Some variation may occur due to manufacturing tolerances. Bristan pursues a policy of continuing improvement in design and performance of its products and so reserves the right to change