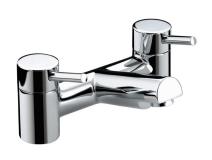

## PRISM Tap Range Prism Bath Filler Chrome

180

5

152.1

D10

| Feat | Ires' |
|------|-------|

- Long life and easy to use 1/4 turn ceramic disc valves
- Metal back nuts for added durability
- Easy to use lever handles
- High performance even at low pressures