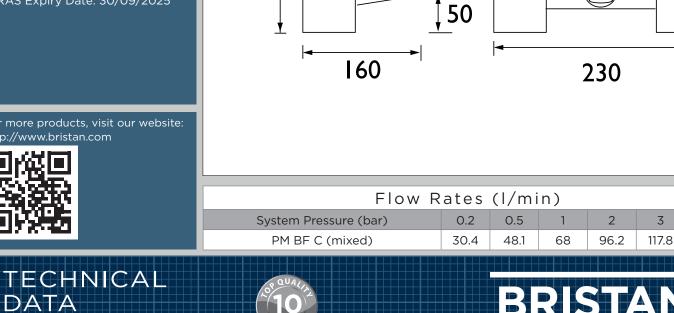

## Dimensions (measurements in mm)

## **Product Certifications:**

SI

WRAS Certificate No: 2009903 WRAS Expiry Date: 30/09/2025

For more products, visit our website: http://www.bristan.com

120

Bristan, Birch Coppice Business Park, Dordon, Tamworth, B78 1SG. Web Site: www.bristan.com Telephone: 0330 026 6273. Email: enquire@bristan.com.