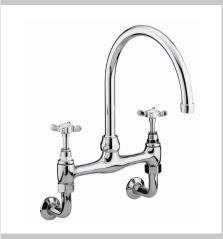

### 1901 Tap Range 1901 Wall Mounted Bridge Sink Mixer Chrome

| Feati | Ires. |
|-------|-------|

- Long life and easy to use 1/4 turn ceramic disc valves
- Metal handles
- Dual flow prevents hot water entering the mains supply

| Specification                     |                                    |  |  |  |  |
|-----------------------------------|------------------------------------|--|--|--|--|
| Product Type:                     | Kitchen Taps                       |  |  |  |  |
| Main Construction Material:       | Brass                              |  |  |  |  |
| Mount Type:                       | Wall                               |  |  |  |  |
| Handle Type:                      | Crosshead                          |  |  |  |  |
| Connection Inlet:                 | 1/2" BSP                           |  |  |  |  |
| Connection Outlet:                | M24 Flow Straightener              |  |  |  |  |
| Number of Tap Holes:              | 2                                  |  |  |  |  |
| Valve/Cartridge Type:             | 1/2" Ceramic Disc Valve - 1/4 turn |  |  |  |  |
| Plumbing System Requirements:     | Suitable for all plumbing systems  |  |  |  |  |
| Minimum Dynamic Pressure (bar):   | 0.2 bar                            |  |  |  |  |
| Maximum Dynamic Pressure (bar):   | 5 bar                              |  |  |  |  |
| Maximum Hot Water Temperature °C: | 65°C                               |  |  |  |  |
| Maximum Static Pressure (bar):    | 10 bar                             |  |  |  |  |
| Flow Type:                        | Dual Flow                          |  |  |  |  |
| Isolation Included:               | No                                 |  |  |  |  |
| Isolation meradea.                |                                    |  |  |  |  |