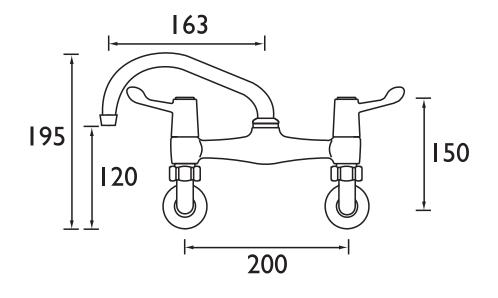

### Dimensions (measurements in mm)

| Flow Rates (I/min)    |     |      |      |      |      |    |  |
|-----------------------|-----|------|------|------|------|----|--|
| System Pressure (bar) | 0.2 | 0.5  | 1    | 2    | 3    | 5  |  |
| VAL WMSNK C CD        | 8.9 | 14.3 | 19.5 | 28.5 | 34.9 | 45 |  |