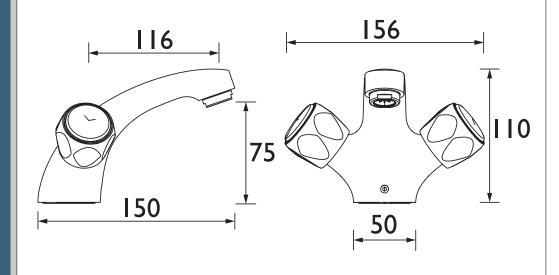

Dimensions (measurements in mm)

| Flow Rates (I/min)    |      |      |      |      |      |    |  |  |  |  |
|-----------------------|------|------|------|------|------|----|--|--|--|--|
| System Pressure (bar) | 0.2  | 0.5  | 1    | 2    | 3    | 5  |  |  |  |  |
| VAC BASNW C MT        | 12.7 | 22.1 | 32.5 | 46.8 | 57.3 | 74 |  |  |  |  |