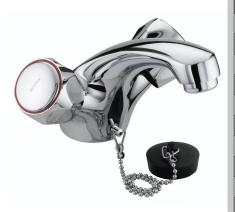

## CLUB Tap Range Club Mono Basin Mixer Without Waste with Metal Heads Chrome

| _ |                                          |     |      |                       |    |
|---|------------------------------------------|-----|------|-----------------------|----|
|   | ~ -                                      | ٠÷، | 1116 | es                    | ٠. |
| _ | $\boldsymbol{\mu}_{\boldsymbol{\sigma}}$ | 3   |      | $\boldsymbol{\omega}$ |    |
|   |                                          |     |      |                       |    |

- A hard-wearing, flawless, scratch resistant chrome finish that lasts for years. Salt spray tested to ensure added durability.
- 5 year parts and 1 year labour guarantee for peace of mind.
- Co-ordinating Bathroom taps and Accessories available