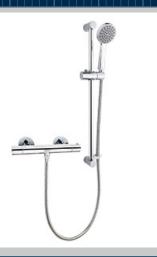

## COOLTOUCH Shower Range Zing Safe Touch Bar Mixer with Fast Fit

Connections and SM Kit Chrome

#### Features:

- Thermostatic cartridge with preset temperature stop at 38°C, can be over-ridden to a maximum of 46°C
- Cold water feed surrounds the hot water to ensure the valve is safe to touch by all the family
- Includes 1.5m hose, rub-clean anti-limescale handset and hose retainer
- Supplied with a wall mount 10 fixing kit for easier retro installation