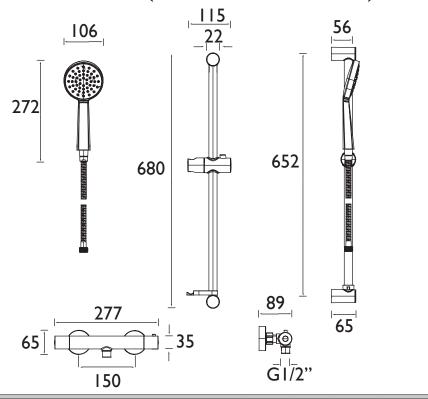

| Specification                            |                                   |  |  |  |  |
|------------------------------------------|-----------------------------------|--|--|--|--|
| Finish/Colour:                           | Chrome Plated                     |  |  |  |  |
| Main Construction Material:              | Zinc, Stainless Steel & ABS       |  |  |  |  |
| No of Controls:                          | 2                                 |  |  |  |  |
| Shower Type:                             | Bar Shower                        |  |  |  |  |
| Shower Head Type:                        | Single Function Handset           |  |  |  |  |
| Shower Kit:                              | Adjustable Riser                  |  |  |  |  |
| Valve/Cartridge Type:                    | Thermostatic Cartrdige            |  |  |  |  |
| Maximum Hot Water Supply Temperature °C: | 65                                |  |  |  |  |
| Plumbing System Suitability:             | Suitable for all plumbing systems |  |  |  |  |
| Minimum Dynamic Pressure (bar):          | 0.2                               |  |  |  |  |
| Maximum Dynamic Pressure (bar):          | 5                                 |  |  |  |  |
| Maximum Static Pressure (bar):           | 10                                |  |  |  |  |
| Connection Inlet:                        | 15mm Compression                  |  |  |  |  |
| Connection Outlet:                       | G 1/2"                            |  |  |  |  |
| Isolation Valve Included:                | No                                |  |  |  |  |
| Check Valve Included:                    | Yes                               |  |  |  |  |

# TECHNICAL