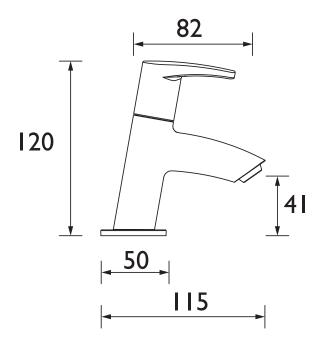

#### Dimensions (measurements in mm)

| Flow Rates (I/min)    |     |      |      |      |      |      |  |  |
|-----------------------|-----|------|------|------|------|------|--|--|
| System Pressure (bar) | 0.2 | 0.5  | 1    | 2    | 3    | 5    |  |  |
| OR 1/2 C (Cold)       | 9.1 | 14.4 | 20.4 | 28.8 | 35.3 | 45.6 |  |  |
| OR 1/2 C (Hot)        | 9   | 14.2 | 20   | 28.3 | 34.7 | 44.8 |  |  |