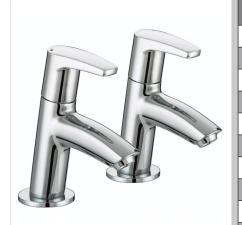

# ORTA Tap Range Orta Basin Taps Chrome

#### Features:

- Long life 1/4 turn ceramic disc valves for added durability and smooth control.
- Robust metal fixing nut to secure the tap in place reducing the risk of loosening over time.
- A hard-wearing, flawless, scratch resistant chrome finish that lasts for years. Salt spray tested to ensure added durability.
- 10 year parts and 1 year labour guarantee for peace of mind.
- Co-ordinating Bathroom taps, Recess shower and Accessories available.