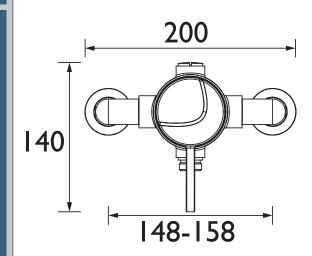

#### Features:

- Single sequential control for both temperature and flow
- High performance at pressures as low as 0.2 bar
- Automatic shutoff in the event of hot or cold water supply failure
- Check valves and serviceable filters as standard
- Adjustable inlet elbows allow centres between 148mm -158mm

### Dimensions (measurements in mm)

| Flow Rates (I/min)      |     |     |     |     |     |   |  |  |
|-------------------------|-----|-----|-----|-----|-----|---|--|--|
| System Pressure (bar)   | 0.2 | 0.5 | 1   | 2   | 3   | 5 |  |  |
| Through Handset (mixed) | 4.6 | 6.8 | 7.1 | 8.1 | 8.6 | 9 |  |  |