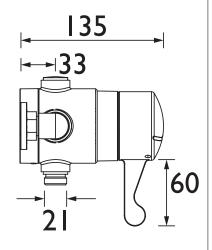

### Dimensions (measurements in mm)

| Flow Rates (I/min)      |     |     |     |     |     |   |  |  |
|-------------------------|-----|-----|-----|-----|-----|---|--|--|
| System Pressure (bar)   | 0.2 | 0.5 | 1   | 2   | 3   | 5 |  |  |
| Through Handset (mixed) | 4.6 | 6.8 | 7.1 | 8.1 | 8.6 | 9 |  |  |