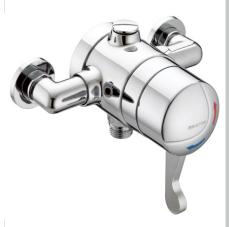

# GUM Shower Range TS1503 Opac Lever Exposed Shower Valve

| Specification                            |                            |  |  |  |
|------------------------------------------|----------------------------|--|--|--|
| Style:                                   | Contemporary               |  |  |  |
| Finish/Colour:                           | Chrome                     |  |  |  |
| Main Construction Material:              | Brass                      |  |  |  |
| No of Controls:                          | 1                          |  |  |  |
| Shower Type:                             | Exposed Shower Valve       |  |  |  |
| Shower Head Type:                        | N/A                        |  |  |  |
| Valve/Cartridge Type:                    | Thermostatic cartridge     |  |  |  |
| Maximum Hot Water Supply Temperature °C: | 65                         |  |  |  |
| Maximum Static Pressure: (bar)           | 10                         |  |  |  |
| Plumbing System Suitability:             | All - Ideally Balanced     |  |  |  |
| Working Pressure Range:                  | Min. 0.2 Bar, Max. 8.0 Bar |  |  |  |
| Connection Inlet:                        | 15mm Compression           |  |  |  |
| Connection Outlet:                       | ½" BSP                     |  |  |  |

#### Features:

- Single sequential control for both temperature and flow
- High performance at pressures as low as 0.2 bar
- Automatic shutoff in the event of hot or cold water supply failure
- Check valves and serviceable filters as standard
- Adjustable inlet elbows allow centres between 148mm -158mm