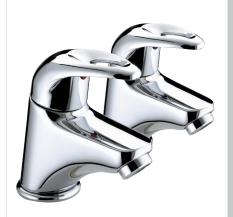

# JAVA Tap Range Java Basin Pillar Taps Eco6 Chrome

| Specification                     |                                    |  |  |  |  |
|-----------------------------------|------------------------------------|--|--|--|--|
| Product Type:                     | Bathroom Taps                      |  |  |  |  |
| Main Construction Material:       | Brass                              |  |  |  |  |
| Mount Type:                       | Deck                               |  |  |  |  |
| Handle Type:                      | Lever                              |  |  |  |  |
| Connection Inlet:                 | 1/2" BSP                           |  |  |  |  |
| Connection Outlet:                | M24 Flow Straightener              |  |  |  |  |
| Number of Tap Holes:              | 2                                  |  |  |  |  |
| Valve/Cartridge Type:             | 1/2" Ceramic Disc Valve - 1/4 turn |  |  |  |  |
| Plumbing System Requirements:     | Suitable for all plumbing systems  |  |  |  |  |
| Minimum Dynamic Pressure (bar):   | 0.2 bar                            |  |  |  |  |
| Maximum Dynamic Pressure (bar):   | 5 bar                              |  |  |  |  |
| Maximum Hot Water Temperature °C: | 65°C                               |  |  |  |  |
| Maximum Static Pressure (bar):    | 10 bar                             |  |  |  |  |
| Isolation Included:               | No                                 |  |  |  |  |

#### Features:

- Brass construction
- Ceramic disc valve for smooth flow control
- Easy-to-use lever handles
- Product supplied with 2 x 3 litre per minute flow regulators which can be inserted into the threaded tail to reduce water consumption and increase water efficiency (Flow Regulator accurate +/- 10%)