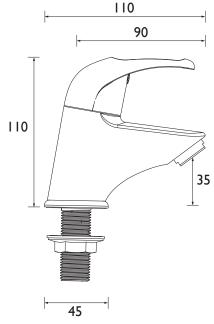

## Dimensions (measurements in mm)

| Flow Rates (I/min)    |     |     |   |   |   |   |  |  |
|-----------------------|-----|-----|---|---|---|---|--|--|
| System Pressure (bar) | 0.2 | 0.5 | 1 | 2 | 3 | 5 |  |  |
| J 1/2 E6 C (Cold)     | 3   | 3   | 3 | 3 | 3 | 3 |  |  |
| J 1/2 E6 C (Hot)      | 3   | 3   | 3 | 3 | 3 | 3 |  |  |