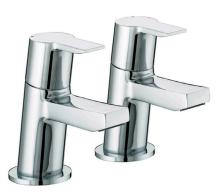

## PISA Tap Range Pisa Bath Taps Chrome

| > | Produ |  |  |  |
|---|-------|--|--|--|
|   | Main  |  |  |  |
|   | Moun  |  |  |  |
|   | Hand  |  |  |  |
|   | Conn  |  |  |  |
|   | Conn  |  |  |  |
|   | Numb  |  |  |  |
|   | Valve |  |  |  |
|   |       |  |  |  |

| Features | 5. |
|----------|----|

- Supplied with metal backnuts
- Supplied with metal handles
- Chrome plated to BS EN 248

| Specification                     |                                   |  |  |  |
|-----------------------------------|-----------------------------------|--|--|--|
| Product Type:                     | Bathroom Taps                     |  |  |  |
| Main Construction Material:       | Brass                             |  |  |  |
| Mount Type:                       | Deck Mounted                      |  |  |  |
| Handle Type:                      | Lever Handles                     |  |  |  |
| Connection Inlet:                 | 3/4" BSP                          |  |  |  |
| Connection Outlet:                | Aerator                           |  |  |  |
| Number of Tap Holes:              | 2                                 |  |  |  |
| Valve/Cartridge Type:             | 3/4" Ceramic Disc Valve           |  |  |  |
| Plumbing System Requirements:     | Suitable for all plumbing systems |  |  |  |
| Minimum Dynamic Pressure (bar):   | 0.2 bar                           |  |  |  |
| Maximum Dynamic Pressure (bar):   | 5.0 bar                           |  |  |  |
| Maximum Hot Water Temperature °C: | 65°C                              |  |  |  |
| Maximum Static Pressure (bar):    | 10 bar                            |  |  |  |
| Isolation Included:               | No                                |  |  |  |