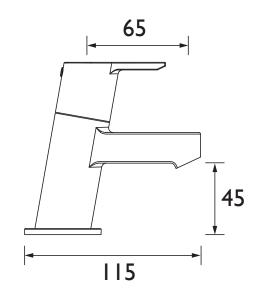

|  |  |
| Number of Tap Holes:              | 2                                 |  |  |  |
| Valve/Cartridge Type:             | 3/4" Ceramic Disc Valve           |  |  |  |
| Plumbing System Requirements:     | Suitable for all plumbing systems |  |  |  |
| Minimum Dynamic Pressure (bar):   | 0.2 bar                           |  |  |  |
| Maximum Dynamic Pressure (bar):   | 5.0 bar                           |  |  |  |
| Maximum Hot Water Temperature °C: | 65°C                              |  |  |  |
| Maximum Static Pressure (bar):    | 10 bar                            |  |  |  |
| Isolation Included:               | No                                |  |  |  |

Dimensions (measurements in mm)

## **Product Certifications:**



WRAS Cert. Number: 1607001 WRAS Expiry Date: 31/07/2021





For more products, visit our website: http://www.bristan.com



| Flow Rates (I/min)    |      |      |    |      |      |      |  |  |
|-----------------------|------|------|----|------|------|------|--|--|
| System Pressure (bar) | 0.2  | 0.5  | 1  | 2    | 3    | 5    |  |  |
| PS 3/4 C (Cold)       | 11.5 | 17.9 | 26 | 37   | 45.3 | 58.5 |  |  |
| PS 3/4 C (Hot)        | 10.3 | 17   | 24 | 34.5 | 42.2 | 54.5 |  |  |

## TECHNICAL DATA SHEET