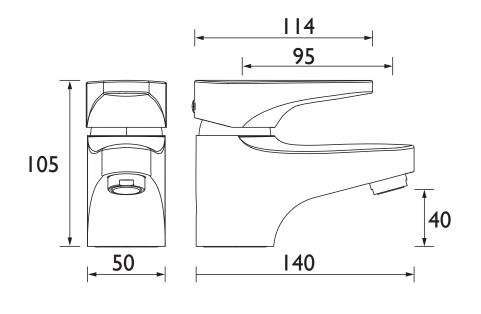

Dimensions (measurements in mm)

| Flow Rates (I/min)    |     |     |     |     |     |     |  |  |  |  |
|-----------------------|-----|-----|-----|-----|-----|-----|--|--|--|--|
| System Pressure (bar) | 0.5 | 1   | 2   | 3   | 4   | 5   |  |  |  |  |
| JU EBAS C (mixed)     | 3.5 | 3.5 | 3.5 | 3.5 | 3.5 | 3.5 |  |  |  |  |