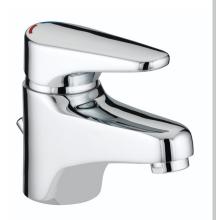

## JUTE Tap Range Jute Eco Basin Mixer with Pop-up Waste Chrome

| _ | _ | _ | ₽. |   |   | _ | _ |  |
|---|---|---|----|---|---|---|---|--|
| F | e | а | ТΙ | u | r | e | S |  |
|   | _ | 9 | 9  | 9 |   | _ | _ |  |

- Long life ceramic cartridge for added durability and ease of use
- Metal fixing nut for added durability
- Flexible tails included
- Metal handle
- Chrome plated to BS EN 248