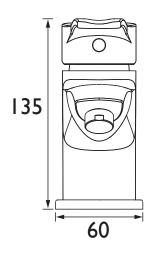

### Dimensions (measurements in mm)

| Flow Rates (I/min)    |      |      |      |      |      |      |  |  |
|-----------------------|------|------|------|------|------|------|--|--|
| System Pressure (bar) | 0.3  | 0.5  | 1    | 2    | 3    | 5    |  |  |
| CAP BASNW C (mixed)   | 5.00 | 5.00 | 5.00 | 5.00 | 5.00 | 5.00 |  |  |