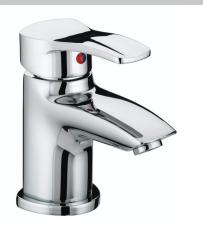

## **CAPRI** Tap Range

Capri Basin Mixer (no waste) Chrome

#### Features:

- This tap has a flow regulator, which limits the flow of water to 5 litres per minute, reducing the amount of water you use.
- Long life ceramic cartridge for added durability and smooth control.
- A hard-wearing, flawless, scratch resistant chrome finish that lasts for years. Salt spray tested to ensure added durability.
- 10 year parts and 1 year labour guarantee for peace of mind.
- Co-ordinating Bathroom taps, Recess shower and Accessories available.