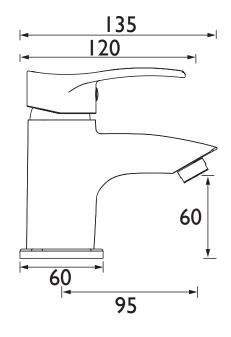

### Dimensions (measurements in mm)

| Flow Rates (I/min)    |      |      |      |      |      |      |  |  |
|-----------------------|------|------|------|------|------|------|--|--|
| System Pressure (bar) | 0.3  | 0.5  | 1    | 2    | 3    | 5    |  |  |
| CAP BASNW C (mixed)   | 5.00 | 5.00 | 5.00 | 5.00 | 5.00 | 5.00 |  |  |