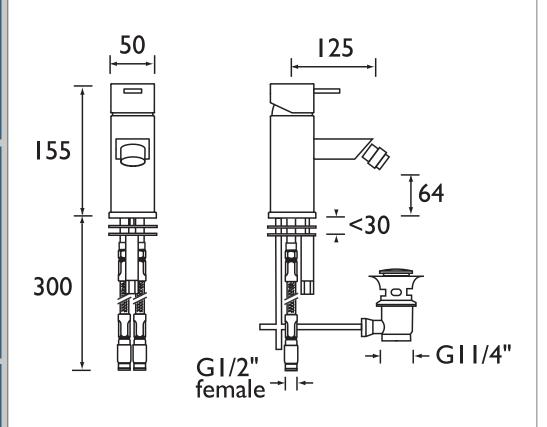

### Dimensions (measurements in mm)

| Flow Rates (I/min)    |     |   |     |   |   |  |  |  |
|-----------------------|-----|---|-----|---|---|--|--|--|
| System Pressure (bar) | 0.5 | 1 | 2   | 3 | 5 |  |  |  |
| QD BID C              | 2.9 | 4 | 5.7 | 7 | 9 |  |  |  |