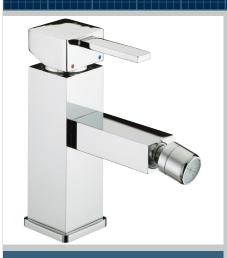

# QD BID C

## QUADRATO Tap Range Quadrato Bidet Mixer with Pop-up Waste Chrome

|   |        | res:  |
|---|--------|-------|
| _ | $\sim$ | raci  |
|   | -c     | H E S |
|   |        |       |

- Long life ceramic cartridge for added durability and ease of use
- Metal fixing nut for added durability
- Flexible tails included
- Incorporates safety feature allowing maximum water outlet temperature to be controlled by repositioning the plastic collar under the control lever to limit its travel
- Minimum working pressure of 0.5 bar